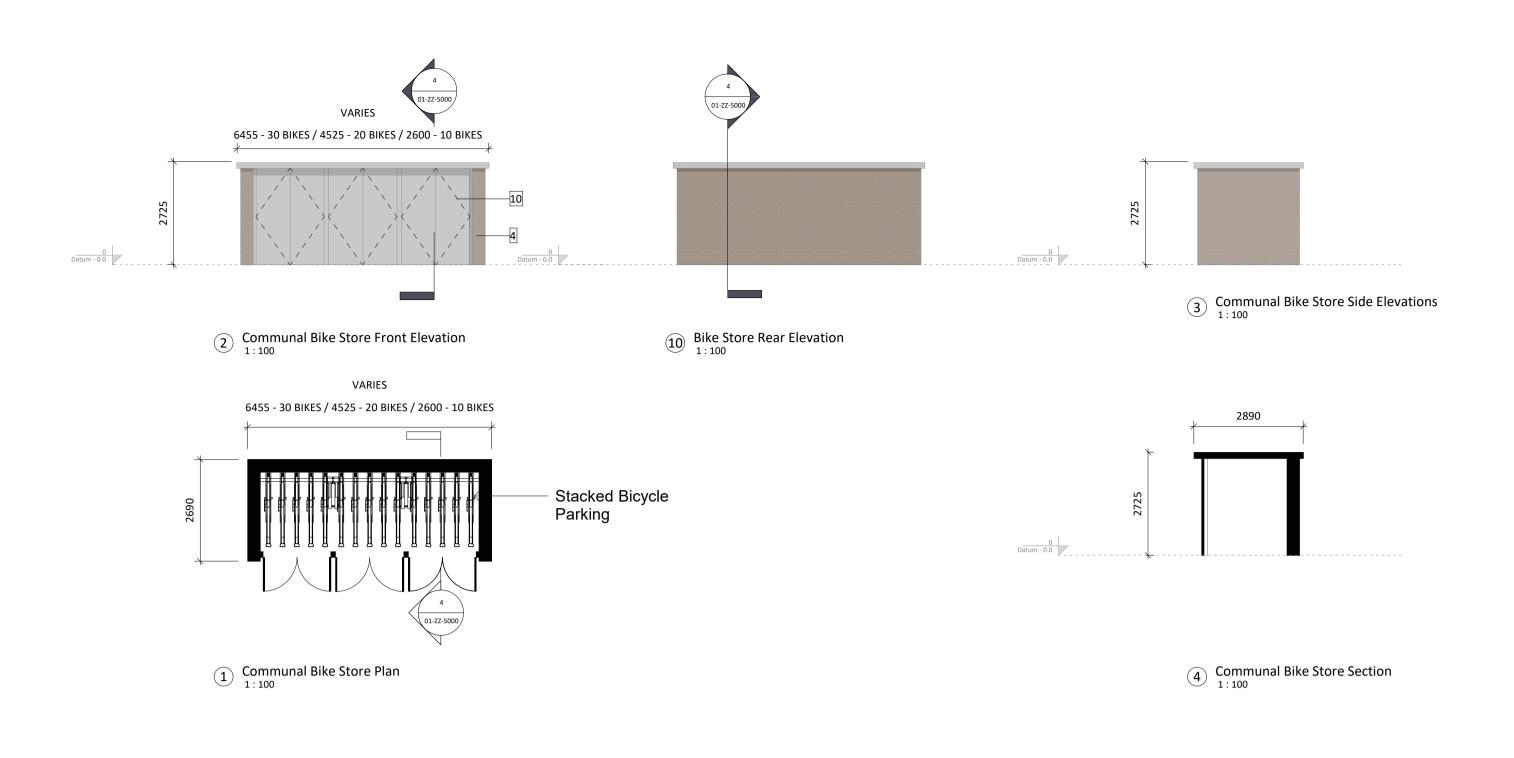

## Site 3 Utility Buildings and Bin Storage

Materials Legend

(Finishes to Architects' later selection)

1. Brick - Buff Tone

2. Self-coloured Render - Ivory Tone

3. Brick - Warm Brown Tone

4. Brick - Smoked Red Tone

5. Self-coloured Render - Warm Grey Tone

6. Engineered Brick - Grey Tone

7. Clay Brick - White Tone

8. Self-coloured Render - Off-White Tone 9. Zinc Metal Finish

10. Galvanised + Powder-Coated Metal - Grey