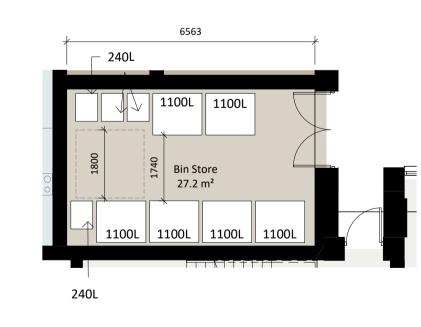

## Refer to Drg. KSG3-OMP-01-00-DR-A-1001/2 for locations

(15) Block 1 Apartment Building Bin Store 1:100

17 Creche Bin Store

Block 2 Apartment Building Bin Store