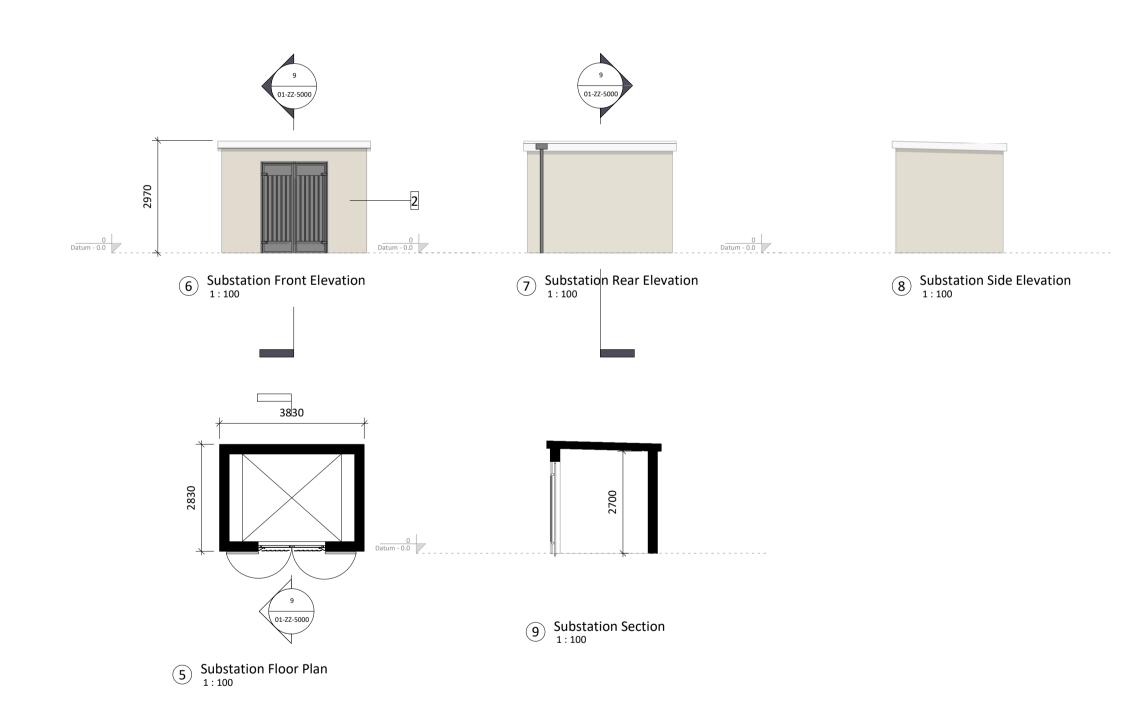

## Site 3 Utility Buildings and Bin Storage

Materials Legend

(Finishes to Architects' later selection)

1. Brick - Buff Tone

2. Self-coloured Render - Ivory Tone

3. Brick - Warm Brown Tone

4. Brick - Smoked Red Tone

5. Self-coloured Render - Warm Grey Tone

6. Engineered Brick - Grey Tone

7. Clay Brick - White Tone

8. Self-coloured Render - Off-White Tone 9. Zinc Metal Finish

10. Galvanised + Powder-Coated Metal - Grey